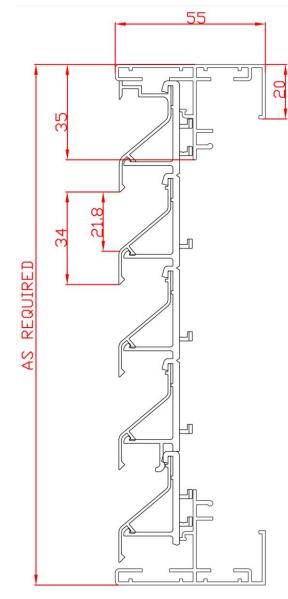

### Manufacture

- The louvre consists of an extended square box frame profile.
- The aluminium louvre clips are glided into the frame profile. The aluminium louvre blades are clipped into the louvre clips.
- The blade height is 39mm & the visual free area is 64%.
- Depth to fit 55mm.